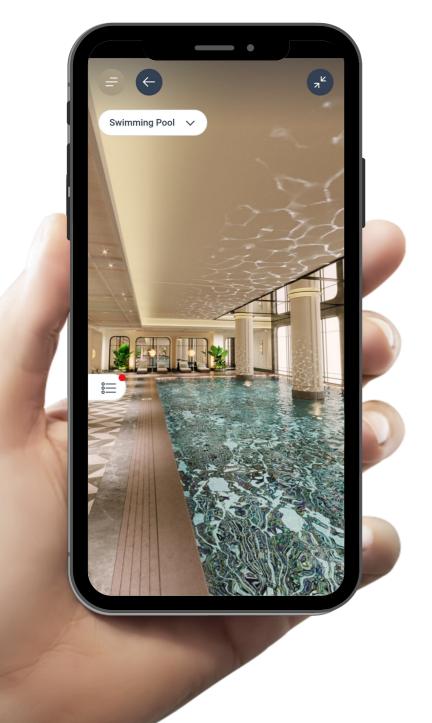

## FEEL LIKE HOME

- With our 360° Virtual Tours, you can explore every inch of every unit and amenities.
- 360° Virtual Tour's smooth transitions make exploring the units very easy and intuitive.
- Move like you are there. You have full control to go anywhere you want in the unit.
- Web3D has integrated real views. You will see the real views from every unit, helping you understand its orientation better.

#### 360° VIRTUAL TOURS

• 360° virtual tours integration of the units and amenities

## √360° virtual tour

360° virtual tours created from 3D models.