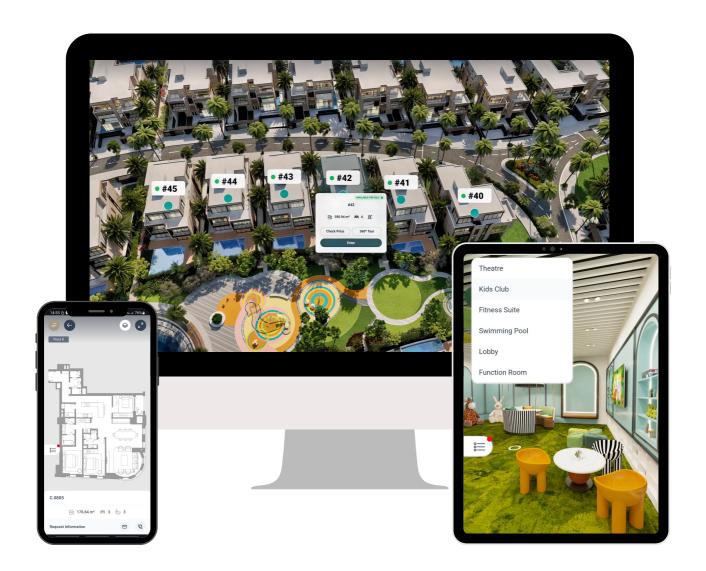

## INTUITIVE BROWSING

- We designed Web3D tailored to our customer's needs.
   The outcome is a platform that is easy and intuitive to browse.
- You can navigate the whole project, from the exterior to the interior, floor by floor, and unit by unit
- Each unit has its availability status displayed: Available, Booked, or Sold.
- By selecting a unit you will have a quick view of all its features.
- Web3D runs on the smart device of your choice, from desktop computers to smartphones.

## FEEL LIKE HOME

- With our 360° Virtual Tours, you can explore every inch of every unit and amenities.
- 360° Virtual Tour's smooth transitions make exploring the units very easy and intuitive.
- Move like you are there. You have full control to go anywhere you want in the unit.
- Web3D has integrated real views. You will see the real views from every unit, helping you understand its orientation better.

#### **UNITS DETAILS**

- Furnished floorplan
- Floorplan with measures
- Images gallery
- Views gallery
- Finishes gallery
- Unit availability status (Available Booked -Sold)
- Features items (sqft, bedrooms, bathrooms, etc)

#### SOCIAL AREAS DETAILS

- Furnished floorplan
- Floorplan with measures
- Images gallery
- Views gallery
- · Finishes gallery
- Features items (pool, gym, coworking, etc)

#### **ADAPTABILITY**

- Desktop
- Mobile Portrait
- Mobile Landscape
- Tablets